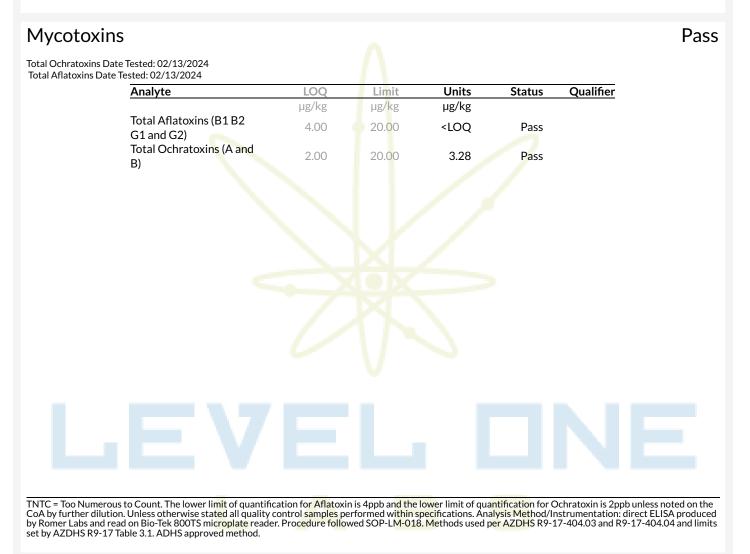

### Microbials

Pass

| Analyte                                                          | Result                     | Result Units | Status | Qualifier |
|------------------------------------------------------------------|----------------------------|--------------|--------|-----------|
| E. Coli                                                          | <10                        | CFU/G        | Pass   |           |
| Salmonella                                                       | Not <mark>D</mark> etected | in one gram  | Pass   |           |
| Aspergillus terreus                                              | Not <mark>D</mark> etected | in one gram  | Pass   |           |
| Aspergillus fumigatus, Aspergillus flavus, and Aspergillus niger | Not Detected               | in one gram  | Pass   |           |
|                                                                  |                            |              |        |           |
|                                                                  |                            |              |        |           |
|                                                                  |                            |              |        |           |
|                                                                  |                            |              |        |           |
|                                                                  |                            |              |        |           |
|                                                                  |                            |              |        |           |
|                                                                  |                            |              |        |           |
|                                                                  |                            |              |        |           |
|                                                                  |                            |              |        |           |
|                                                                  |                            |              |        |           |
|                                                                  |                            |              |        |           |
|                                                                  |                            |              |        |           |

Date Tested: 02/16/2024 12:00 am

TNTC = Too Numerous to Count. The lower limit of quantification for E. coli is 10 CFU/g unless noted on the CoA by further dilution. Unless otherwise stated all quality control samples performed within specifications. Analysis Method/Instrumentation: E. coli plating via 3M Petrifilm per SOP-LM-019, Salmonella spp. And Aspergillus spp. detection by Bio-Rad CFX96 Deep Well real-time PCR per SOP-LM-016 & SOP-LM-017. Methods used per AZDHS R9-17-404.04 and microbial limits set by AZDHS R9-17 Table 3.1. ADHS approved method for microbials for all listed organisms.