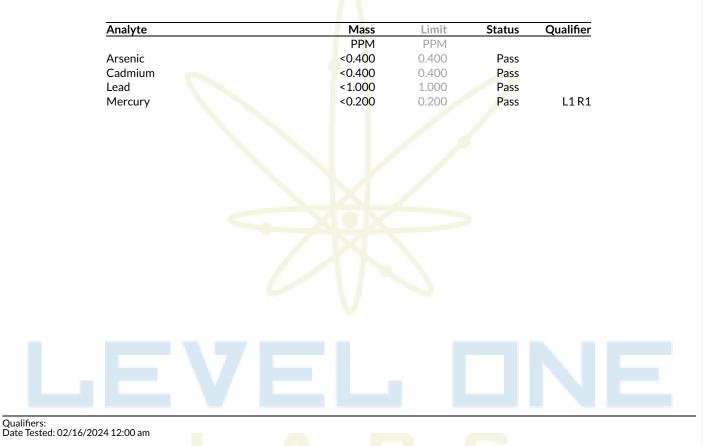

## **Heavy Metals**

LOQ = Limit of Quantitation; The reported result is based on a sample weight with the applicable moisture content for that sample; Unless otherwise stated all quality control samples performed within specifications established by the Laboratory. Subcontracted through IAS. Approved for all analytes by ICP-OES. Inter Ag Services Inc. Registration Certificate Identification Number: 0000009LCSL00311854